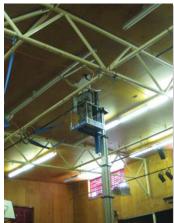

# **UE Series**

#### **Central Mast**

- Unique stainless steel cage
- Concentric mast design
- High quality spiral cable
- Emergency down valve
- Back-up battery system
- Trailer loading device
- Descend alarm
- Convenient platform controls
- Standard doorway access
- UE32/40/48 tilt back support
- Safe and reliable, complies with relevant standards
- Choice of 5 standard platform heights from 6.1m to 14.5m

#### **Applications:**

The central mast design delivers high stability, complete safety and enhanced comfort level to the operator.

Use of high quality and highly durable aircraft standard aluminium greatly reduces weight and strengthens the structure of the machine, with special attention gives to practical features and safety standards, the UE series man lifts enjoy greater stability and safety and is unique in many wage.