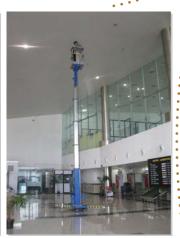

#### **Central Mast**

- Unique stainless steel cage
- Concentric mast design
- High quality spiral cable
- Emergency down valve
- Back-up battery system
- Trailer loading device
- Descend alarm
- Convenient platform controls
- Standard doorway access
- UE32/40/48 tilt back support
- Safe and reliable, complies with relevant standards
- Choice of 5 standard platform heights from 6.1m to 14.5m

#### **Applications:**

The central mast design delivers high stability, complete safety and enhanced comfort level to the operator.

Use of high quality and highly durable aircraft standard aluminium greatly reduces weight and strengthens the structure of the machine, with special attention gives to practical features and safety standards, the UE series man lifts enjoy greater stability and safety and is unique in many wage.