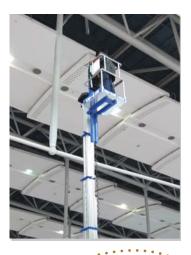

# **UE Series**

#### **Central Mast**

- Unique stainless steel cage
- Concentric mast design
- High quality spiral cable
- Emergency down valve
- Back-up battery system
- Trailer loading device
- Descend alarm
- Convenient platform controls
- Standard doorway access
- UE32/40/48 tilt back support
- Safe and reliable, complies with relevant standards
- Choice of 5 standard platform heights from 6.1m to 14.5m

#### **Applications:**

The central mast design delivers high stability, complete safety and enhanced comfort level to the operator.

Use of high quality and highly durable aircraft standard aluminium greatly reduces weight and strengthens the structure of the machine, with special attention gives to practical features and safety standards, the UE series man lifts enjoy greater stability and safety and is unique in many wage.