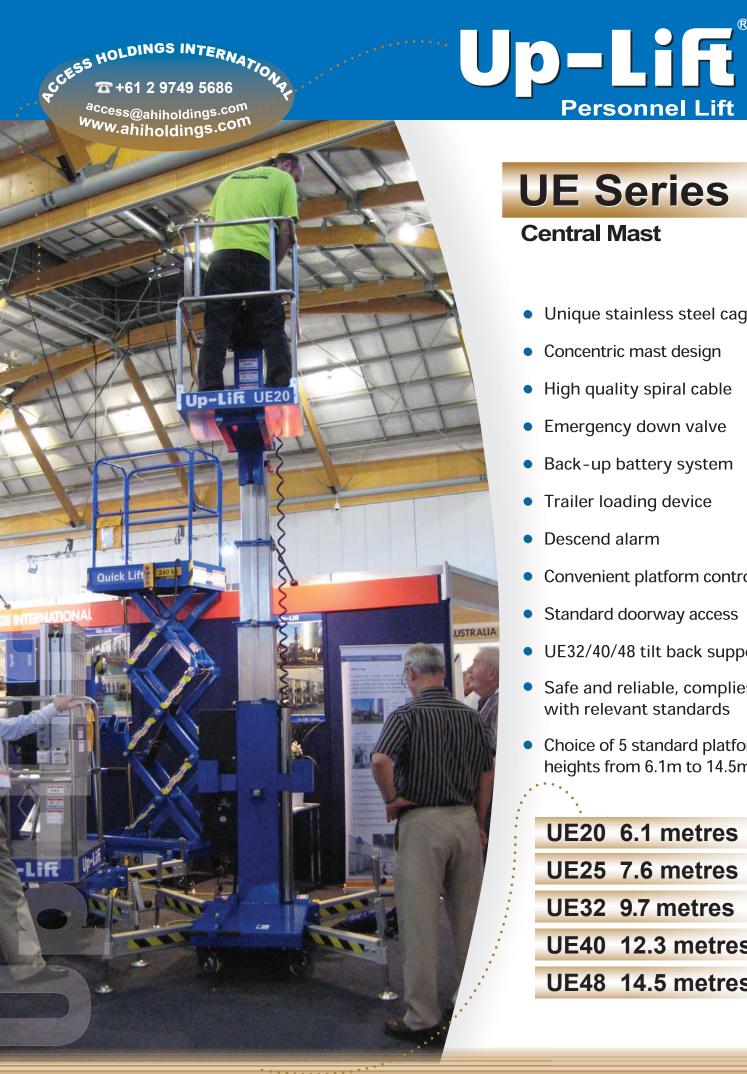

# **UE Series**

#### **Central Mast**

- Unique stainless steel cage
- Concentric mast design
- High quality spiral cable
- Emergency down valve
- Back-up battery system
- Trailer loading device
- Descend alarm
- Convenient platform controls
- Standard doorway access
- UE32/40/48 tilt back support
- Safe and reliable, complies with relevant standards
- Choice of 5 standard platform heights from 6.1m to 14.5m

#### **Applications:**

The central mast design delivers high stability, complete safety and enhanced comfort level to the operator.

Use of high quality and highly durable aircraft standard aluminium greatly reduces weight and strengthens the structure of the machine, with special attention gives to practical features and safety standards, the UE series man lifts enjoy greater stability and safety and is unique in many wage.