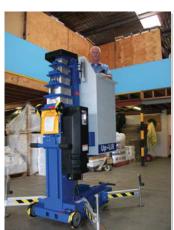

# **UE Series**

#### **Central Mast**

- Unique stainless steel cage
- Concentric mast design
- High quality spiral cable
- Emergency down valve
- Back-up battery system
- Trailer loading device
- Descend alarm
- Convenient platform controls
- Standard doorway access
- UE32/40/48 tilt back support
- Safe and reliable, complies with relevant standards
- Choice of 5 standard platform heights from 6.1m to 14.5m

#### **Applications:**

The central mast design delivers high stability, complete safety and enhanced comfort level to the operator.

Use of high quality and highly durable aircraft standard aluminium greatly reduces weight and strengthens the structure of the machine, with special attention gives to practical features and safety standards, the UE series man lifts enjoy greater stability and safety and is unique in many wage.